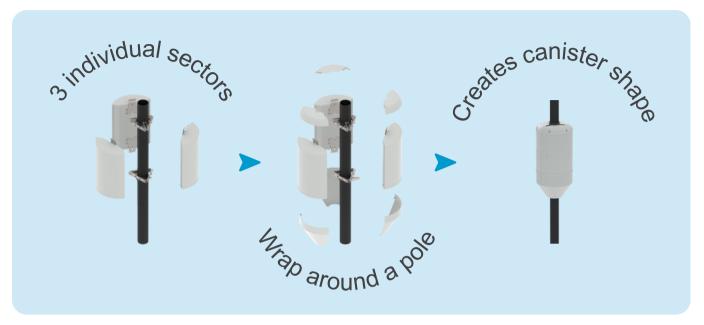

#### Mix and match sectors for unique coverage capabilities

The Small Cell Fusion system offers a flexible and field-operable modular design, allowing MNOs to select different panels based on each cell's requirements. This minimizes interference in their network without compromising RF performances.

#### Deploy today, upgrade tomorrow (or whenever needed)

We understand that change is inevitable. Our platform is modular and designed for adaptability, allowing operators to customize deployments to evolving network demands. Sectors can be easily changed at any time for future-ready network investments.