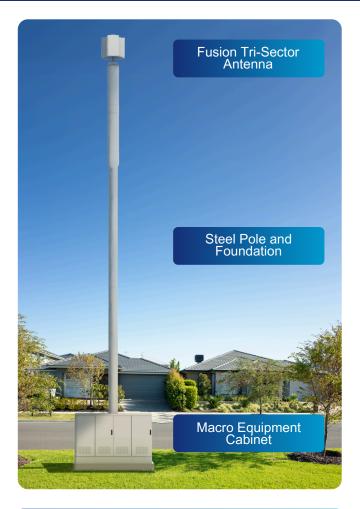

## **Macro Streetworks**

Turnkey hardware streetworks solutions including antenna, pole and enclosure, in a height range of 10 - 25 meters, deployed in new sites or to replace older infrastructure. Alpha Wireless's sleek macro streetworks solutions greatly reduce your planning time when compared to traditional, bulky lattice towers, without compromising on the coverage or capacity of your site.

- One dedicated partner to manage every detail of your deployment. Experience a simplified, cost- effective process from planning to installation.
- Fast approval times and quick installations in areas with strict zoning restrictions.
- Delivers high performance with minimal visual impact.

**One-day installation** 

Lower total cost of site

Suitable for suburban and rural areas

Macro performance, Small Cell footprint