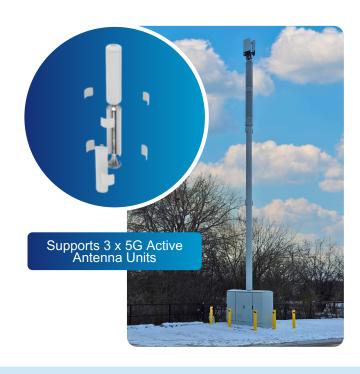

## **Macro Streetworks**

Turnkey hardware streetworks solutions including antenna, pole and enclosure, in a height range of 10 - 25 meters, deployed in new sites or to replace older infrastructure. Alpha Wireless's sleek macro streetworks solutions greatly reduce your planning time when compared to traditional, bulky lattice towers, without compromising on the coverage or capacity of your site.

**One-day installation** 

Lower total cost of site

Suitable for suburban and rural areas

Macro performance, Small Cell footprint