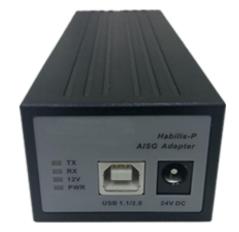

#### Overview

PADC-1000 is a portable AISG device controller that allows users to quickly access AISG devices such as RET and TMA.

Users can easily manage and configure the AISG devices by connecting the controller to a PC with USB cable and using RS485 to connect to the AISG devices.

## **Key Features**

- Compliant with Antenna Interface Standards group (AISG 1.1 & 2.0) standard.
- RS485 A/B pin switch software selectable.
- Power output 12VDC software selectable.

## System Architecture

- Able to control different brands of RET antennas and TMA's.
- Supports software download.
- Compact design for the site engineer.

| Specifications         |                                                                 |
|------------------------|-----------------------------------------------------------------|
| RET / TM A Functions   |                                                                 |
| Protocol to RET & TMA  | HDLC hex-coded command set acc. to AISG 1.1 & 2.0.              |
| Interface to RET & TMA | 8 Pin AISG Female Connector using RS-485 communication protocol |
| Max. number of devices | Up to 24 devices (RET / TMA)                                    |
| AISG compliant         |                                                                 |
| RS485 A/B Pin Switch   | Software Selectable                                             |
| Power 24V / 12V        | Software Selectable                                             |
| Device Electrical      |                                                                 |
| Power Input            | DC 24V / 1.75A                                                  |
| Power Output           | DC 24V / 1.75A or DC 12V / 2.0A                                 |
| LED Status             | Power / 12V / TX Data / RX Data                                 |
|                        |                                                                 |