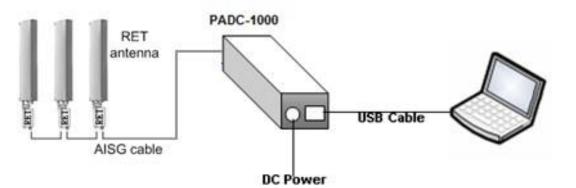

#### Overview

PADC-1000 is a portable AISG device controller that allows users to quickly access AISG devices such as RET and TMA.

Users can easily manage and configure the AISG devices by connecting the controller to a PC with USB cable and using RS485 to connect to the AISG devices.

## System Architecture

- Able to control different brands of RET antennas and TMA's.
- Supports software download.
- Compact design for the site engineer.

| Specifications         |                                                                 |
|------------------------|-----------------------------------------------------------------|
| RET / TM A Functions   |                                                                 |
| Protocol to RET & TMA  | HDLC hex-coded command set acc. to AISG 1.1 & 2.0.              |
| Interface to RET & TMA | 8 Pin AISG Female Connector using RS-485 communication protocol |
| Max. number of devices | Up to 24 devices (RET / TMA)                                    |
| AISG compliant         |                                                                 |
| RS485 A/B Pin Switch   | Software Selectable                                             |
| Power 24V / 12V        | Software Selectable                                             |
| Device Electrical      |                                                                 |
| Power Input            | DC 24V / 1.75A                                                  |
| Power Output           | DC 24V / 1.75A or DC 12V / 2.0A                                 |
| LED Status             | Power / 12V / TX Data / RX Data                                 |
|                        |                                                                 |