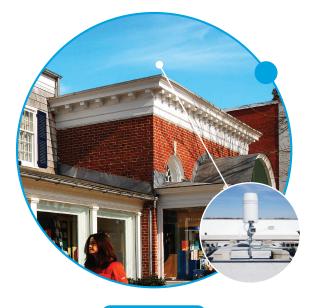

## **FEATURES**

Ideal for improving coverage or capacity

**Exremely cost-effective** discreet roof-top solution

> Perfect for telecom retail stores

> > **Enables access** to new sites

Easy to install; hand carriable to roof

## **ALL BANDS COVERED WITHIN**

1710-2690 MHz 3400-3800 MHz

5150-5925 MHz

**OTARD Compliant Rooftop Solution No Zoning No Permitting** No Rent