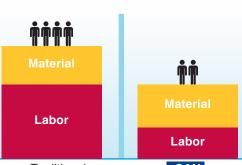

## **BUSINESS IMPACT**

reduction of installation cost reduction in

labour costs

reduction in installation time

Traditional